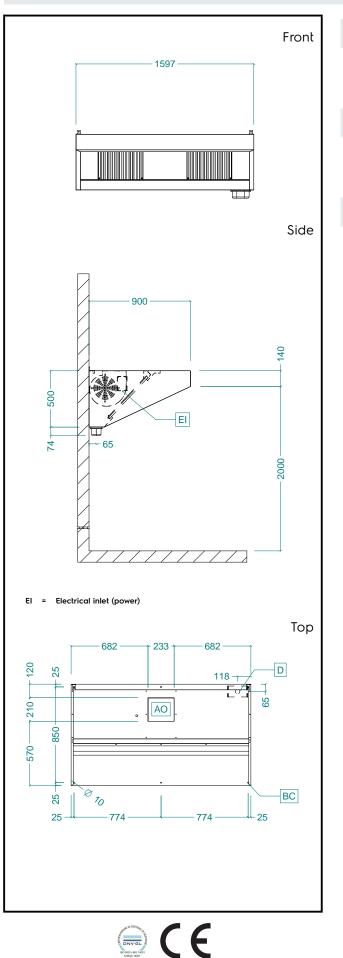

### Ventilation Equipment 430 S/S Wall Hood+Filters+Fan 1600x900mm

| Electric                                                                                                  |                                          |
|-----------------------------------------------------------------------------------------------------------|------------------------------------------|
| Supply voltage:<br>644184 (AMPV916BT)<br>Total Watts:<br>Built-in Fan Power:                              | 220-240 V/1N ph/50 Hz<br>0.3 kW<br>300 W |
| Key Information:                                                                                          |                                          |
| External dimensions, Width:<br>External dimensions, Depth:<br>External dimensions, Height:<br>Net weight: | 1600 mm<br>900 mm<br>500 mm<br>47 kg     |
| Air Emission:                                                                                             |                                          |
| Air capacity:                                                                                             | 1900 mc/h                                |